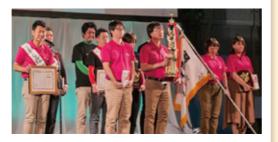

#### KAIGO-KOSHIEN (Japan Elderly Care Championship)

"KAIGO-KOSHIEN\*" is the event to select Japan's best elderly care provider. In 2020, there were 7,671 entries.

\*This event will be held at MEDICAL JAPAN 2021 OSAKA.

Organised by Japan Care Association