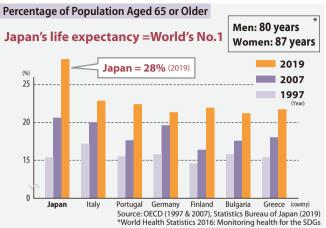

## 1. World's 3rd Largest Market with a Huge Number of Medical Facilities

Japan is the world's 3rd largest medical market! In addition, the high rate of aging population results in expansion and construction of new hospitals and elderly-care facilities. This trend leads to the expansion of the medical industry.

#### Huge Market Scale: World's 3rd Largest World's Top Aging Rate Health Expenditure (2018) (USD million 3 471 091 3.000.000 1.000.000 065 617 Japan = USD 601 billion market 800.000 601.369 600.000 495.631 400.000 222 260 276,450 269,705 262,932 222,271 207,327 183,751 ----200.000 China Japan Germany France India UK Brazil Russia Italy Canada (country) Source: OECD