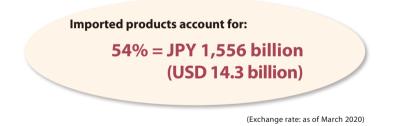

### **2.** Huge Amount of Imported Medical Devices = JPY 1,556 Billion (USD 14.3 Billion)

The Japanese medical device market relies heavily on imported products. The annual sales amount of medical devices in Japan was JPY 2,887 billion (USD 26.6 billion) (2016), 54% of which were imported products.

Source: "2016 Annual Report on the Survey of Pharmaceutical Industry Productions", The Ministry of Health, Labour and Welfare, Japan