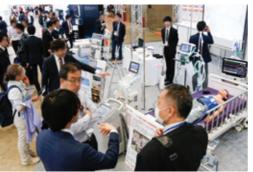

#### **Mock Operating Room**

All the latest surgical equipment are gathered at the Mock Operating Room.

#### Such include:

- Surgical 3D microscope
- Monitor
- IABP, PCPS
- Simulated experiences of AR and VR etc.