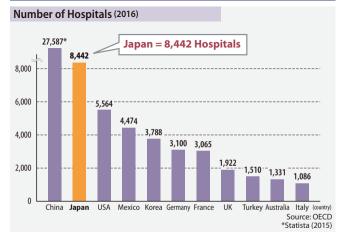

#### Large Number of Hospitals

### **2.** Huge Amount of Imported Medical Devices = JPY 1,556 Billion (USD 14.3 Billion)

The Japanese medical device market relies heavily on imported products. The annual sales amount of medical devices in Japan was JPY 2,887 billion (USD 26.6 billion) (2016), 54% of which were imported products.