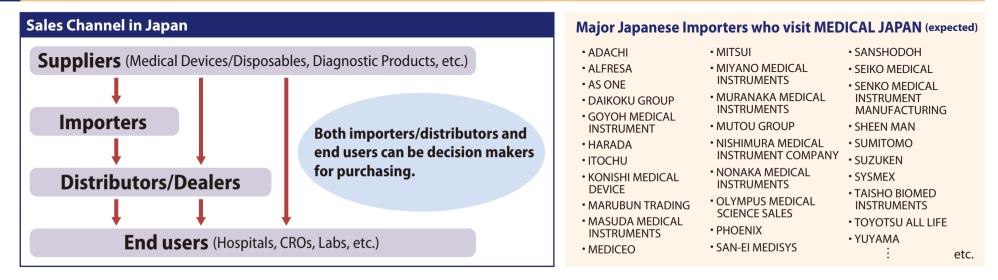

## High-quality Visitors from Japan and around the World

To enter the Japanese market, exhibitors need to find an importer/distributor who will register your products. Also, it is important to promote your products/services to the end users. MEDICAL JAPAN is the only place where you can meet them all!

## **1.** Importers/Distributors