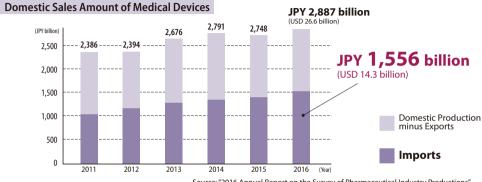

### **2.** Huge Amount of Imported Medical Devices = JPY 1,556 Billion (USD 14.3 Billion)

The Japanese medical device market relies heavily on imported products. The annual sales amount of medical devices in Japan was JPY 2,887 billion (USD 26.6 billion) (2016), 54% of which were imported products.

Source: "2016 Annual Report on the Survey of Pharmaceutical Industry Productions", The Ministry of Health, Labour and Welfare, Japan